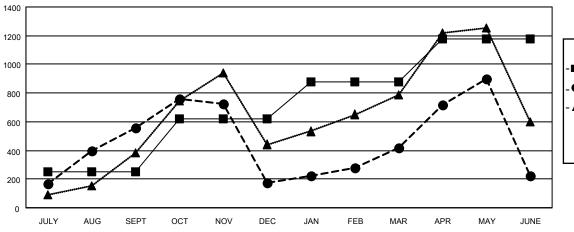

| Members               |                  |                  |                       |  |  |  |
|-----------------------|------------------|------------------|-----------------------|--|--|--|
| RESULTS FOR 2022-2023 |                  |                  |                       |  |  |  |
| QUARTER               | MEMBER GROWTH NE | ET MEMBER GROWTH | DROPPED               |  |  |  |
|                       | GOAL             | ACTUAL           | MEMBERS ACTUAL        |  |  |  |
|                       |                  |                  | (including transfers) |  |  |  |
| JULY/AUG/SE           | EPT 250          | 940              | 195                   |  |  |  |
| OCT/NOV/DE            | C 370            | 449              | 817                   |  |  |  |
| JAN/FEB/MAF           | R 260            | 425              | 156                   |  |  |  |
| APR/MAY/JUI           | NE 300           | 1,101            | 1,225                 |  |  |  |

## GOALS AND ACTUAL MEMBERS CUMULATIVE

| - | <b>MEMBER</b> | <b>GROWTH</b> | NET | GOAL |
|---|---------------|---------------|-----|------|
|   |               |               |     |      |

- MEMBER GROWTH ACTUAL

▲ - LAST YEAR MEMBERSHIP ACTUAL

| DROPPED CLUBS: 16 |       | 291 CLUBS OF 410 ADDED 1 OR<br>MORE NEW MEMBERS | GENDER DISTRIBUTION               |                |
|-------------------|-------|-------------------------------------------------|-----------------------------------|----------------|
|                   |       |                                                 | MALE                              | 4,977 (42.08%) |
|                   |       |                                                 | FEMALE                            | 6,844 (57.87%) |
| DROPPED MEMBERS   |       |                                                 | NON BINARY                        | 0 (0.00%)      |
| DECEASED          | 39    |                                                 | PREFER NOT TO ANSWER              | 6 (0.05%)      |
| CLUB CANCELLED    | 125   |                                                 | TOTAL FAMILY UNIT MEMBERS         | 3,019          |
| OTHER             | 2,231 | CLICK HERE FOR CUMULATIVE                       | TOTAL FAMILY UNIT MEMBERS 5,0     |                |
| TOTAL             | 2,395 | MEMBERSHIP DATA                                 | FAMILY MEMBERS PAYING HAL<br>DUES | F 1,756        |