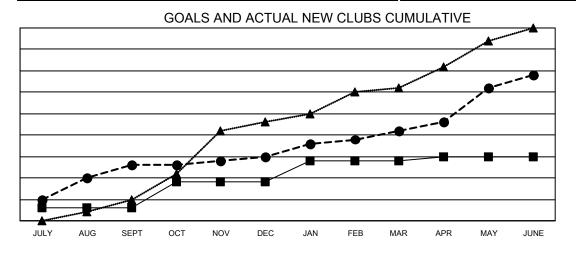

## Multiple District 307

| Clubs                 |               |           |               |  |  |
|-----------------------|---------------|-----------|---------------|--|--|
| RESULTS FOR 2022-2023 |               |           |               |  |  |
| QUARTER               | NEW CLUB GOAL | NEW CLUBS | DROPPED CLUBS |  |  |
| JULY/AUG/SEPT         | 3             | 13        | 3             |  |  |
| OCT/NOV/DEC           | 6             | 2         | 6             |  |  |
| JAN/FEB/MAR           | 5             | 6         | 2             |  |  |
| APR/MAV/ II INF       | 1             | 13        | 5             |  |  |

- CURRENT YEAR GOALS FOR NEW CLUBS

- ■ - CURRENT YEAR ACTUAL NEW CLUBS

▲ - LAST YEAR ACTUAL NEW CLUBS